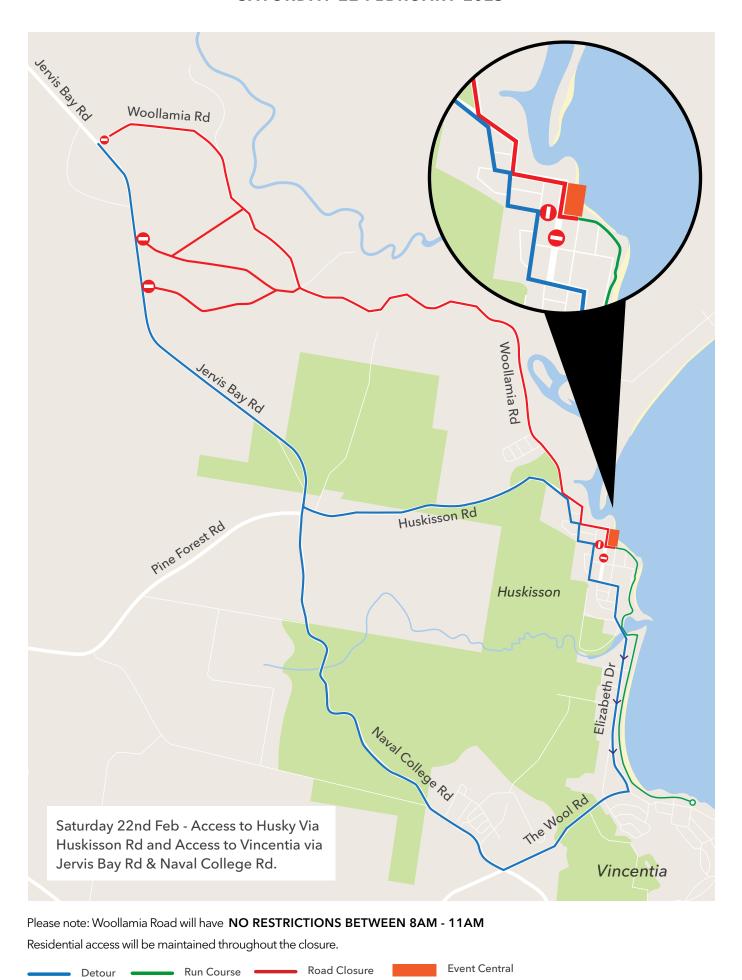

| 6am - 1.30pm                          |
| SEASONGOOD RD                                            | RESTRICTED ACCESS - Jervis Bay Rd to Fairfax Rd                                                                      | 6am - 1.30pm                          |
| FAIRFAX RD                                               | RESTRICTED ACCESS - Jervis Bay Rd to Woollamia Rd                                                                    | 6am - 1.30pm                          |
| KNOLL PDE                                                | RESTRICTED ACCESS - Fairfax Rd to Woollamia Rd                                                                       | 6am - 1.30pm                          |



## **SATURDAY 22 FEBRUARY 2025**





## **SUNDAY 23 FEBRUARY 2025**