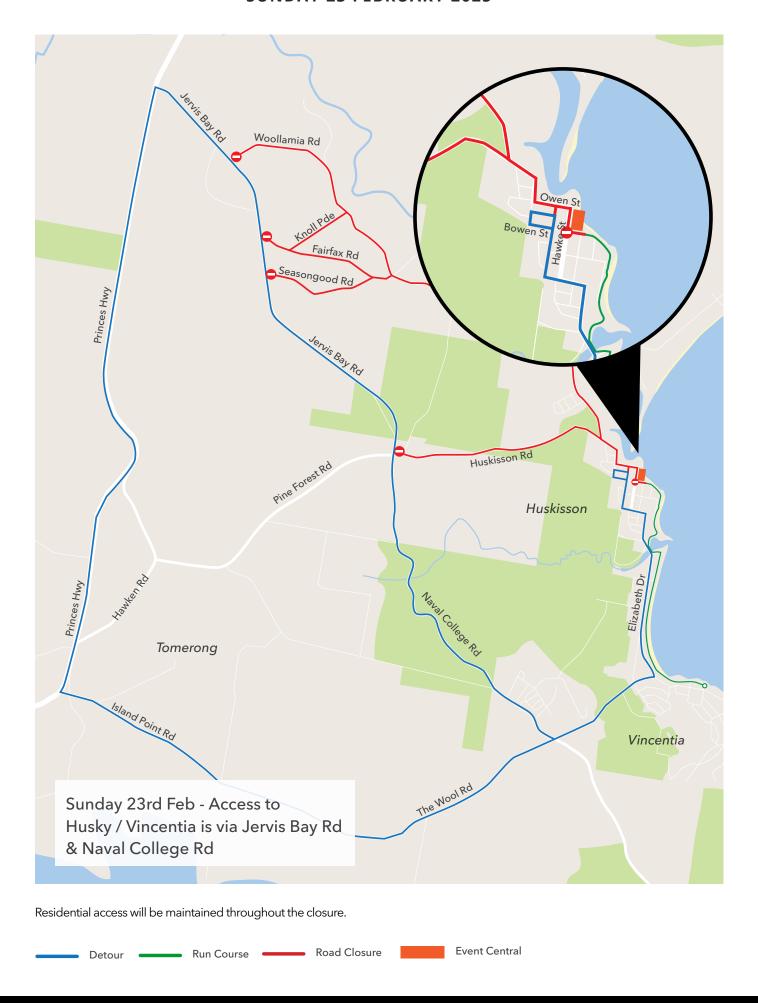

| 6am - 1.30pm                          |
| SEASONGOOD RD                                            | RESTRICTED ACCESS - Jervis Bay Rd to Fairfax Rd                                                                      | 6am - 1.30pm                          |
| FAIRFAX RD                                               | RESTRICTED ACCESS - Jervis Bay Rd to Woollamia Rd                                                                    | 6am - 1.30pm                          |
| KNOLL PDE                                                | RESTRICTED ACCESS - Fairfax Rd to Woollamia Rd                                                                       | 6am - 1.30pm                          |



## **SATURDAY 22 FEBRUARY 2025**





## **SUNDAY 23 FEBRUARY 2025**