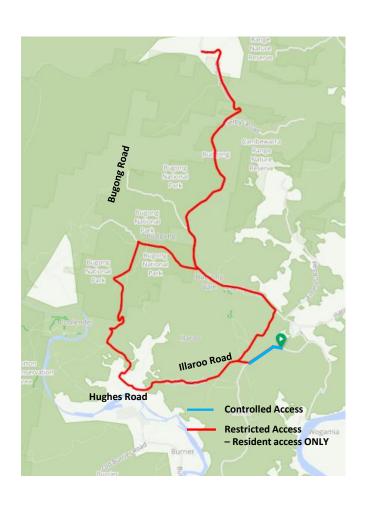

Included is a copy of the area map and altered traffic conditions.

For more information visit www.eliteenergy.com.au

## CONDITIONS ILLAROO ROAD CONTROLLED ACCESS between 1390 Illaroo Rd & Bundanon Rd 7.30am - 5pm approx. BUGONG ROAD CLOSED RESIDENT ACCESS ONLY from Mount Scanzi Rd and Emery's Rd 7.30am - 5pm approx. HUGHES ROAD CLOSED RESIDENT ACCESS ONLY